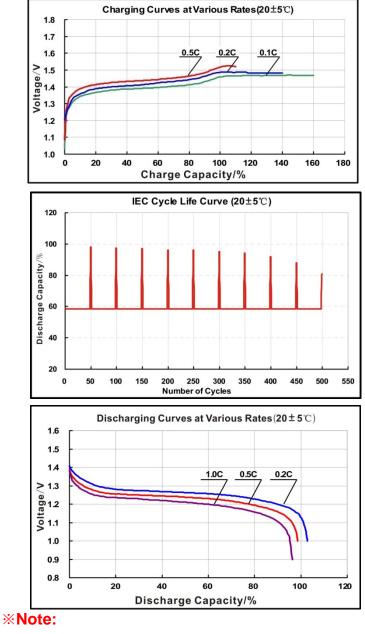

## Data Sheet

| Nominal voltage(V)              |   |                 | 1.2                     |
|---------------------------------|---|-----------------|-------------------------|
| Capacity                        |   | Typical         | 900mAh                  |
|                                 |   | Minimum         | 900mAh                  |
| Charging                        |   | Standard        | 90mA×16hrs              |
|                                 |   | Quick           | 180mA×7hrs              |
|                                 |   | Rapid           | 450mA×2.4hrs<br>–ΔV=5mV |
| Rated<br>discharge              |   | 0.2C to 1.0V    | 300mins                 |
|                                 |   | 0.5C to 1.0V    | 110mins                 |
|                                 |   | 1C to 1.0V      | 54mins                  |
| Recommended<br>temperature      | S | Standard charge | 0∼40°C                  |
|                                 |   | Quick charge    | 10∼40°C                 |
|                                 |   | Rapid charge    | 0∼30°C                  |
|                                 |   | Discharge       | -20~60°C                |
|                                 |   | Storage         | -20~30°C                |
| Internal resistance             |   |                 | ≤31mΩ                   |
| Weight                          |   |                 | Approx.21g              |
| Terminal type                   |   |                 | Flat                    |
| Dimensions<br>With tube<br>(mm) | D | Diameter        | 14.5 (+0/-0.7)          |
|                                 | Н | Height          | 50.5(+0/-1.0)           |
|                                 |   |                 | Unit: mm                |

## Battery Model: AG-AA900CD

A: Discharge capacity when the battery is discharged at 180mA to the 1.0V end voltage after being charged at 90mA for 16 hours.

**B:** Please discharge to the 1.0V end voltage with 180mA before charging the battery unit.